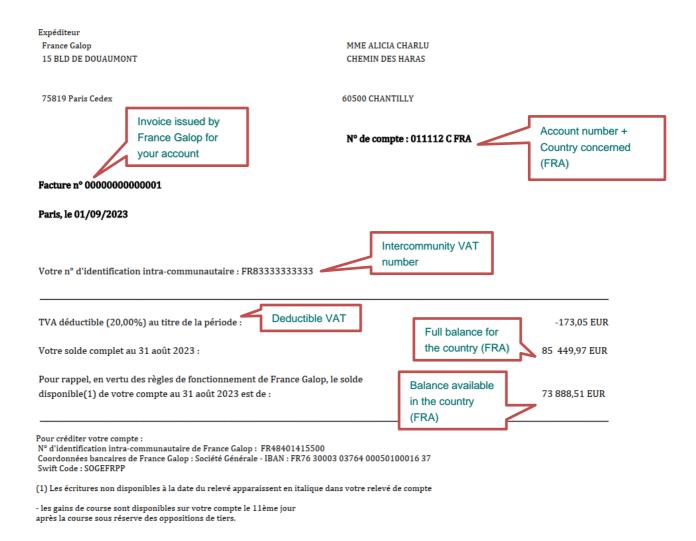

Your account statement outlines details of your account by country per country (balance and transfers).

If you are due any prize money, bonuses, compensation or royalties, we wish to remind you that your account statement is an invoice issued by France Galop for your account and shows all of the compulsory legal information.

It shows your intercommunity VAT number, if you are liable for VAT, as well as the amount of VAT collected (where necessary) and deductible from your account for the month in question.

As well as the total balance of your account, it shows the balance available. Any race-related transfers (withdrawing funds, for example) can only be conducted 11 days after the race in question. Any entries not yet available on the date the statement was issued are shown in italics.