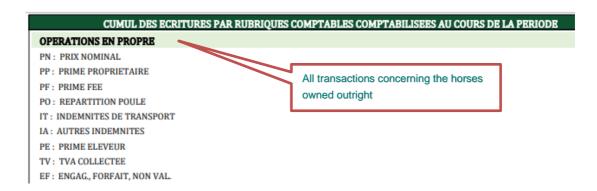

The statement also shows an accumulation of the entries recorded over the month by category (see the details of the categories in the appendix), with a subtotal per wider activity:

- "Racing" activity
- "Racehorse training" activity
- "Other activities" (cash flow operations, purchase/sale of horses, France Galop services).

| CUMUL DES ECRITURES PAR R     | UBRIQUES COMPTABLES CO | MPTABILISEES AU COURS DE LA PERIODE |            |
|-------------------------------|------------------------|-------------------------------------|------------|
| TOUTES OPERATIONS             | ·                      |                                     |            |
| PN: PRIX NOMINAL              |                        |                                     | 82 678,26  |
| PP: PRIME PROPRIETAIRE        |                        | 1                                   | 20 212,23  |
| PF: PRIME FEE                 | Total activity during  |                                     | 0,00       |
| PO: REPARTITION POULE         | the month, shown by    |                                     | -1 200,00  |
| IT: INDEMNITES DE TRANSPORT   | category               |                                     | 400,56     |
| IA: AUTRES INDEMNITES         |                        | J                                   | 0,00       |
| PE: PRIME ELEVEUR             |                        |                                     | 37 906,00  |
| TV: TVA COLLECTEE             |                        |                                     | 0,00       |
| EF: ENGAG., FORFAIT, NON VAL. |                        |                                     | -766,35    |
| MO: MONTE JOCKEY              |                        |                                     | -10 130,73 |
| GR: REVOY,, ASSUR., FEGENTRI  |                        |                                     | 0,00       |
| CO: COTISATIONS SOCIALES      |                        |                                     | -14,75     |
| FD: FRAIS DE DEPLACT JOCKEY   |                        |                                     | -209,07    |
| CC: CAISSE DE COMPENSATION    |                        |                                     | -2 178,32  |
| CL: CAISSE DES LADS           |                        |                                     | -726,11    |
| EN: POURCENTAGE ENTRAINEUR    |                        |                                     | 0,00       |
| SP: SYNDICAT PROPRIETAIRE     |                        |                                     | -580,88    |
| SE: SYNDICAT ENTRAINEUR       |                        |                                     | 0,00       |
| SV: SYNDICAT ELEVEUR          |                        |                                     | -1 192,69  |
| CH: PRELEVEMENT CHANTILLY     |                        |                                     | -1 185,66  |
| ML: PRELEV. MAISONS-LAFFITTE  |                        |                                     | 0,00       |
| DE: PRELEVEMENT DEAUVILLE     |                        |                                     | 0,00       |
| DN: DON LFPC                  |                        |                                     | 0,00       |
| DI: DIVERS                    |                        |                                     | 0,00       |
| RE: REDEVANCE VENTE, LOCATION |                        |                                     | 0,00       |
| FT: FRAIS DE TRANSPORT        |                        |                                     | -300,42    |
| CR: CSG, CRDS                 |                        |                                     | 0,00       |
| TR: TVA RECUPERABLE           |                        |                                     | - 77,25    |
| TOTAL RUBRIQUES COURSES       |                        |                                     | 122 234,82 |
| GA: GALOPS                    |                        |                                     | -62,50     |
| CE: COTISATION ENTRAINEMENT   |                        |                                     | -409,50    |
| TR: TVA RECUPERABLE           |                        |                                     | -94,40     |
| TOTAL RUBRIQUES ENTRAINEMENT  |                        |                                     | -566,40    |
| AC: ACHAT DE CHEVAUX          |                        |                                     | 0,00       |
| VE: VENTE DE CHEVAUX          |                        |                                     | 0,00       |
| TV: TVA COLLECTEE             |                        |                                     | 0,00       |
| TR: TVA RECUPERABLE           |                        |                                     | -0,86      |
| DI: DIVERS                    |                        |                                     | -36 504,30 |
| PR: PRIME NON ASSUJETTI       |                        |                                     | 0,00       |
| TOTAL RUBRIQUES DIVERS        |                        |                                     | -36 505,16 |

This print-out gives you a concise overview of your activity over the period concerned. The monthly statement in December also gives an annual total (accumulation of the transactions over the year per category) after the monthly totals.