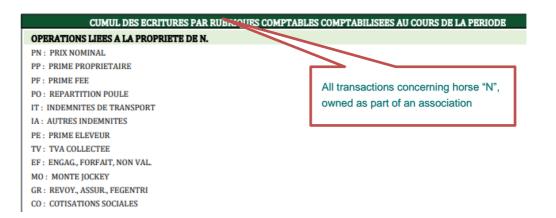

If you own any horses in a partnership, the breakdown will also be shown for:

 Any transactions regarding horses in full ownership (total amount of transactions for horses in full ownership).

• Any transactions regarding horses in a partnership