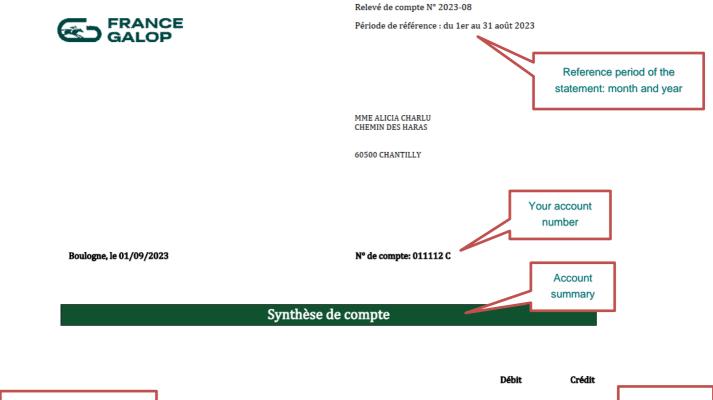

You will be sent a statement every month, by email<sup>1</sup> in PDF format, to the email address associated with your France Galop account, whenever there has been any activity in your account over the course of the month.

## **Presentation of your account statement**

The first page of your statement is the account summary. It shows:

- The balance of your France Galop account at the beginning of the month (balance in all countries combined, except for countries that have adopted the principle of clearance accounts within the framework of the International Federation of Horseracing Authorities<sup>2</sup>),
- The total amount of all transactions recorded over the course of the month, country by country (except for countries that have adopted the principle of clearance accounts), both debit and credit
- The total amount of all transactions recorded over the course of the month, all countries combined (except for countries that have adopted the principle of clearance accounts), both debit and credit.
- The account balance at the end of the month, all countries combined (except for countries that have adopted the principle of clearance accounts).

corresponding account statements.

<sup>&</sup>lt;sup>2</sup> Entries are recorded for the country where the horse concerned by the transaction is trained. For jockeys, entries are recorded for the country in which the jockey is registered. Within the framework of the International Federation of Horseracing Authorities (FIAH), some countries (such as Germany and England) have adopted the principle of clearance accounts. Any activity in these countries is centralised on a monthly basis in a special account in the name of the jockey club concerned. The jockey club then takes care of paying the professional and sending out the

Starting balance, Country code 286,71 Solde complet sur votre précédent relevé de compte : Transfers per country, for transfer Total des mouvements au cours de la période Compte FRA Transfers for all countries, Total des mouvements : 77 883,79 163 047,05 Closing balance Solde complet de votre compte suite aux mouvements du mois : 85 449.97 Solde au 31 août 2023 : 0,00 85 449,97