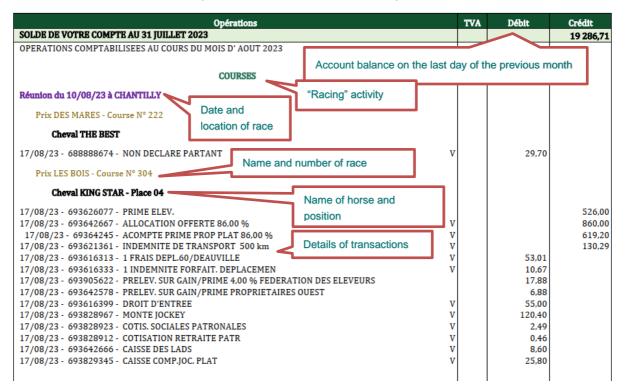

## Racing activity

The Racing section shows the following information:

- date and racecourse of the race meeting
- name and number of the race
- name of your horse and its final position
- date the transfer is available
- transfer number, description, debit or credit amount. If the transfer is about a horse owned in a partnership, the letter "V" will appear at the end of the description.

### **Explanation of the transactions shown above in the account statement:**

- "PRIME ELEV." (Breeder's premium): the account shown in the example above is approved as a breeder by France Galop and is therefore eligible for breeder's premium. The sum credited corresponds to the payment of the breeder's premium in accordance with the conditions set out in the Rules of Racing (Art. 54) and the "Conditions Générales" (§ Qualification dans les courses réservées aux chevaux nés et élevés en France et Prime à l'éleveur).
- "ALLOCATION OFFERTE 86,00%" (Prize money 86%): the account shown above is also one of a racehorse owner. The sum credited corresponds to the sum of the prize money due to the owner (86%) in accordance with the conditions set out in the Rules of Racing (Art. 53 and 18) and the "Conditions Générales" (§ Allocations).
- "ACOMPTE PRIME PROP PLAT 86,00% (Advance owner's premium 86%): the sum credited corresponds to the sum of the owner's premium due to the owner (i.e., 86%) in accordance with the conditions set out in the Rules of Racing (Art. 55 and 18) and the "Conditions Générales" (§ Prime propriétaire). To respect France Galop's overall budget, each performance is paid 90% of the theoretical amount of the premium using the current rates. A supplement may then be paid at the end of the year, up to a maximum of 10% of the prize money received.
- "INDEMNITE DE TRANSPORT" (Transport allowance): corresponds to the horse travel allowance paid by France Galop and provided for in the "Conditions Générales" (§ Indemnités de transport des chevaux entraînés en France).
- «1 FRAIS DE DEPL.» & «1 INDEMNITE FORFAIT. DEPLACEMENT" (Travel allowances): corresponds to the sums paid by the owner to the jockey for his travel expenses as set out in the "Conditions Générales" (§ Frais de déplacement des jockeys, gentlemen-riders & cavalières) and in the Rules of Racing (Art.42 & 43).
- "PRELEV. SUR GAINS/PRIME" (Deduction on prize money): the account is a member of

- professional associations, Breeders and Owners. As such, it pays a percentage out of its prizemoney to these associations. The percentage deducted is defined by these associations, which run their member list via their professional area on the France Galop website.
- "DROIT D'ENTRÉE" (Entry fee): it is the starting fee for any horse in a race as defined in the "Conditions Générales" (§ TARIFS DES DÉCLARATIONS DES CHEVAUX DANS LES COURSES).
- "MONTE JOCKEY" (Prize money due to the jockey): it is the amount of prizemoney due to the jockey (Art. 43 of the racing code), i.e. 7% of the prizemoney paid to a ridden horse (including owner's premium).
- "COTIS. SOCIALES PATRONALES" & "COTISATION RETRAITE PATR" (social security contributions) : The jockey is the owner's employee for the duration of the race. As such, employer's social security contributions are deducted from the owner (Art. 43 of the racing code).
- **"CAISSE DES LADS"** (Pension fund for racing stables): The accounts of owners who have horses trained in France are debited 0.50% out of their prizemoney for the benefit of the pension fund of racing stables (*Art. 37 of the racing code*).
- "CAISSE COMP.JOC.PLAT" (Compensation fund for jockey): it is the amount of prizemoney due to the Jockeys' Compensation Fund, i.e. 1.5% of the prizemoney (including owner's premium) paid to a ridden horse (Art. 43 of the racing code).