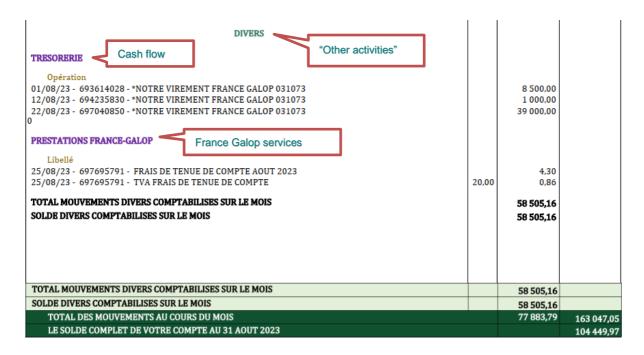

## Other activities

There are five sub-activities:

- Horse purchase (horses claimed)
- The selling of horses (horses sold in claiming races)
- Cash flow (transfers between accounts, bank transfers)
- Overseas (transfers made by foreign Jockey Clubs, namely the amounts paid by the jockey clubs that have adopted the principle of clearance accounts).
- Services provided and/or invoiced by France Galop (subscriptions, fees, member contributions, reminder fees, services provided by the Licencing and Passports departments, various adjustments, etc.).

At the end of the statement, the total amount of "Other activities" transactions is shown, as well as the total amount of all transactions.

The Professional Accounts department is on hand to process any queries relating to your account (<a href="mailto:comptes.pro@france-galop.com">comptes.pro@france-galop.com</a> or +33 (0)1 49 10 20 80).