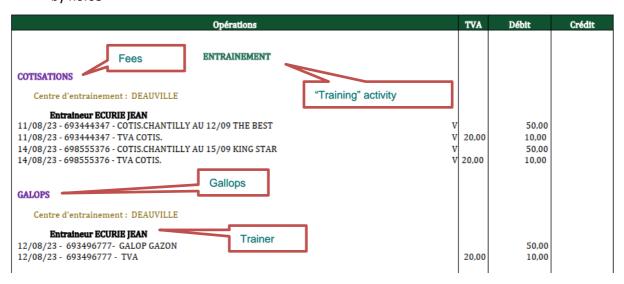

## Racehorse training activity

The Racehorse training activity is split into two sub-activities: training fees and gallops.

The debits for gallops and training fees are presented:

- by training centre
- by date of debit
- by trainer
- by horse

A total of the transactions within the Racehorse training activity is also shown for the month.